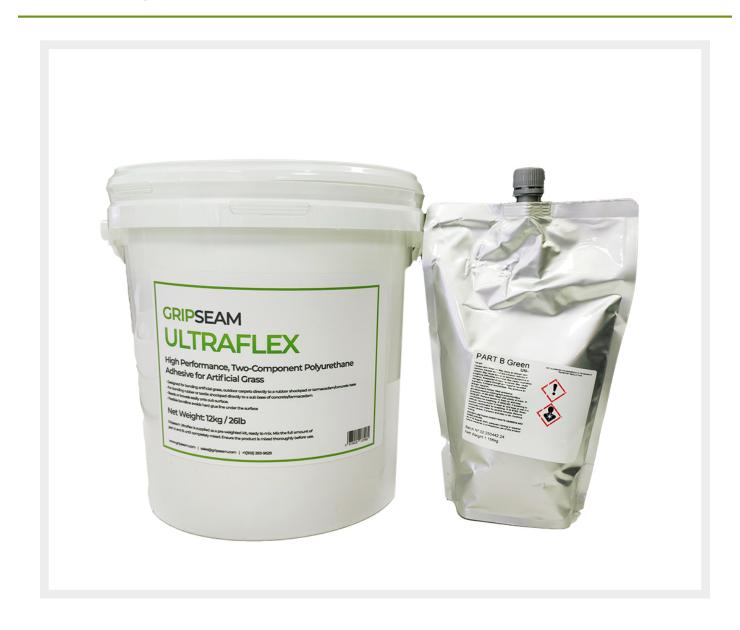

## **Product Images**

## Description

Ultraflex Adhesive is a two component polyurethane based adhesive system primarily designed for bonding artificial grass or outdoor carpet directly to a rubber shockpad, concrete or tarmacadam base. Alternatively, it is suitable for bonding prefabricated rubber shockpad directly to a sub base of concrete or tarmacadam. 2 part mix, needs mixing well with our adhesive mixing paddle (shown below)

- Designed for bonding artificial grass, outdoor carpets directly to a rubber shockpad or tarmacadam/concrete base
- For bonding rubber or textile shockpad directly to a sub base of concrete/tarmacadam
- Beads or trowels easily onto sub surface.
- Flexible bondline avoids hard glue line under the surface
- Packaging: 6kg + 0.5kg Hardener