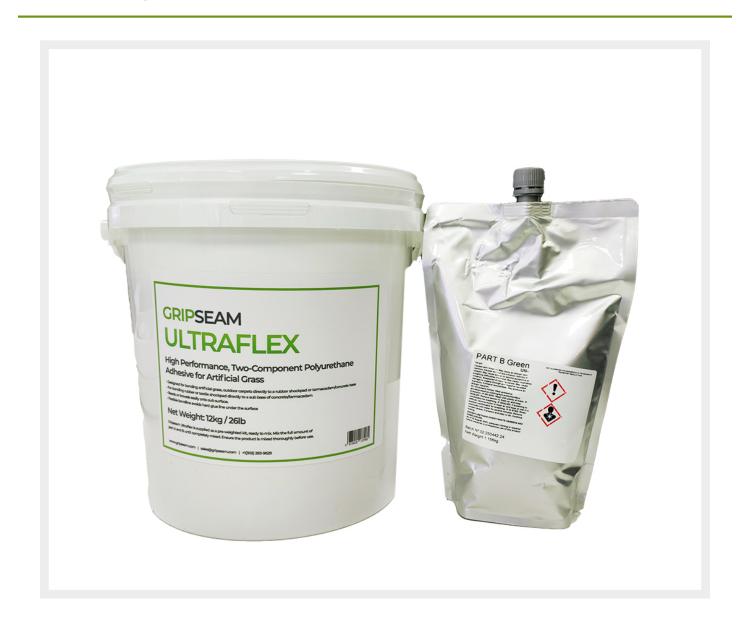

## Ultraflex Adhesive 6.5kg (upto 13m2 coverage)

## Description

Ultraflex Adhesive is a two component polyurethane based adhesive system primarily designed for bonding artificial grass or outdoor carpet directly to a rubber shockpad, concrete or tarmacadam base. Alternatively, it is suitable for bonding prefabricated rubber shockpad directly to a sub base of concrete or tarmacadam. 2 part mix, needs mixing well with our adhesive mixing paddle (shown below)

- Designed for bonding artificial grass, outdoor carpets directly to a rubber shockpad or tarmacadam/concrete base
- For bonding rubber or textile shockpad directly to a sub base of concrete/tarmacadam
- Beads or trowels easily onto sub surface.
- Flexible bondline avoids hard glue line under the surface
- Packaging: 6kg + 0.5kg Hardener