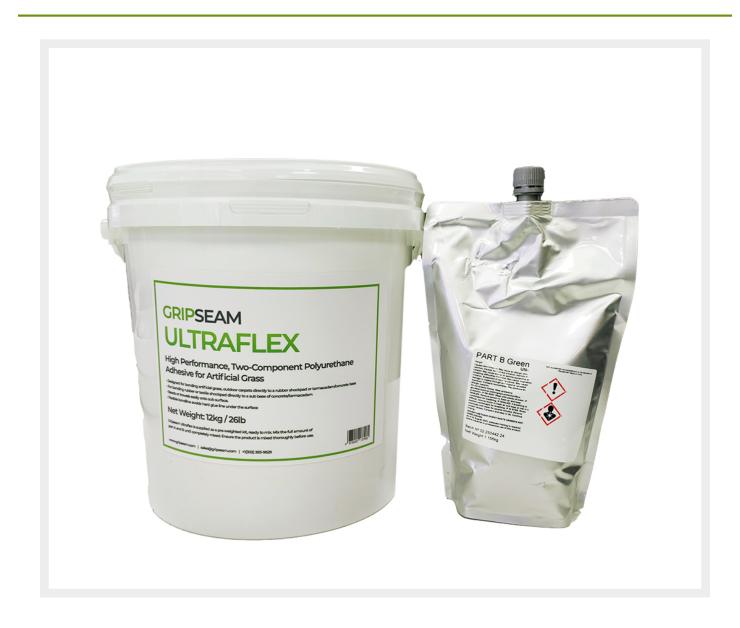

## **Product Images**

## Description

Ultraflex Adhesive is a two component polyurethane based adhesive system primarily designed for bonding artificial grass or outdoor carpet directly to a rubber shockpad, concrete or tarmacadam base. Alternatively, it is suitable for bonding prefabricated rubber shockpad directly to a sub base of concrete or tarmacadam. 2 part mix, needs mixing well with our adhesive mixing paddle (shown below)

- Designed for bonding artificial grass, outdoor carpets directly to a rubber shockpad or tarmacadam/concrete base
- For bonding rubber or textile shockpad directly to a sub base of concrete/tarmacadam
- Beads or trowels easily onto sub surface.
- Flexible bondline avoids hard glue line under the surface
- Packaging: 11kg + 1.2kg Hardener