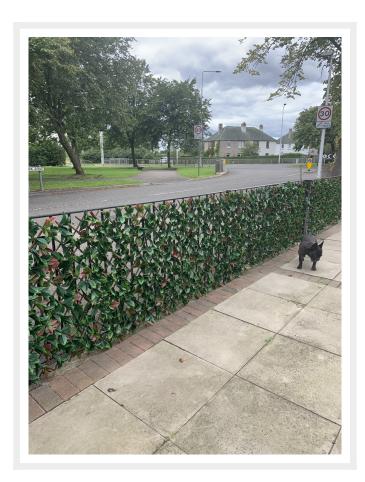

#### **Product Images**

### **Description**

Our newest edition to the expressgrass.com hedge range. Rather than the single boxwood tiles this product is a pre-assembled 2m x 1m Hedge on a solid trellis backing.

A random leaf direction can be achieved, so they can be used stood upright to a height of 2m or laid across to form a 2m width by 1m height.

Slightly denser coverage can be obtain by opening trellis to a square of 1.2m x 1.2m

Perfect for smartening up gardens, yards, swimming pools areas and terraces. Ideal for the easy DIY installation, the Hedge Screening can be used virtually anywhere.

#### **Popular Uses**

- Garden Fencing
- Garden walls
- Balconies/Verandas
- Restaurants/Bars
- Hotels
- Shopping Centres
- And an endless amount more