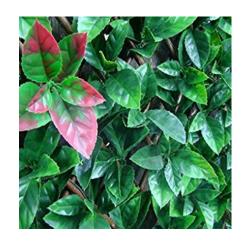

### **Description**

Our newest edition to the expressgrass.com hedge range. Rather than the single boxwood tiles this product is a pre-assembled 2m x 1m Hedge on a solid trellis backing.

A random leaf direction can be achieved, so they can be used stood upright to a height of 2m or laid across to form a 2m width by 1m height.

The Hedge Screen is manufactured from specially formulated plastic with UV inhibitors to protect against colour fading.