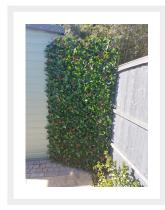

### **Description**

Our newest edition to the expressgrass.com hedge range. Rather than the single boxwood tiles this product is a pre-assembled 2m x 1m Hedge on a solid trellis backing.

A random leaf direction can be achieved, so they can be used stood upright to a height of 2m or laid across to form a 2m width by 1m height.

Slightly denser coverage can be obtain by opening trellis to a square of 1.2m x 1.2m

Perfect for smartening up gardens, yards, swimming pools areas and terraces. Ideal for the easy DIY installation, the Hedge Screening can be used virtually anywhere.