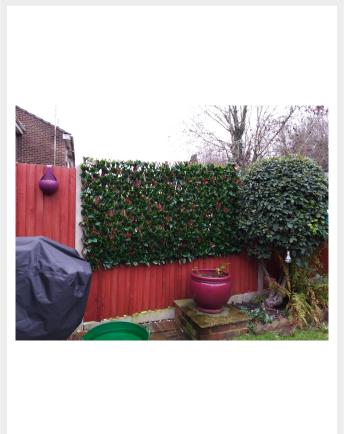

#### **Product Images**

### **Description**

Our newest edition to the expressgrass.com hedge range. Rather than the single boxwood tiles this product is a pre-assembled 2m x 1m Hedge on a solid trellis backing.

A random leaf direction can be achieved, so they can be used stood upright to a height of 2m or laid across to form a 2m width by 1m height.

Slightly denser coverage can be obtain by opening trellis to a square of 1.2m x 1.2m

Perfect for smartening up gardens, yards, swimming pools areas and terraces. Ideal for the easy DIY installation, the Hedge Screening can be used virtually anywhere.

#### **Popular Uses**

- Garden Fencing
- Garden walls
- Balconies/Verandas
- Restaurants/Bars
- Hotels
- Shopping Centres
- And an endless amount more