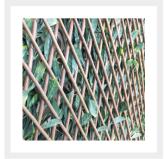

Slightly denser coverage can be obtain by opening trellis to a square of 1.2m x 1.2m

Perfect for smartening up gardens, yards, swimming pools areas and terraces. Ideal for the easy DIY installation, the Hedge Screening can be used virtually anywhere.

## **Additional Information**

| Coverage  | 2m2                     |
|-----------|-------------------------|
| 35.5.5.50 |                         |
| Size      | 2m x 1m                 |
| Backing   | Extendable Trellis Grid |