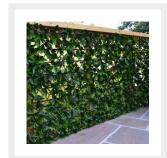

Slightly denser coverage can be obtain by opening trellis to a square of 1.2m x 1.2m

Perfect for smartening up gardens, yards, swimming pools areas and terraces. Ideal for the easy DIY installation, the Hedge Screening can be used virtually anywhere.

#### **Popular Uses**

- Garden Fencing
- Garden walls
- Balconies/Verandas
- Restaurants/Bars
- Hotels
- Shopping Centres
- And an endless amount more