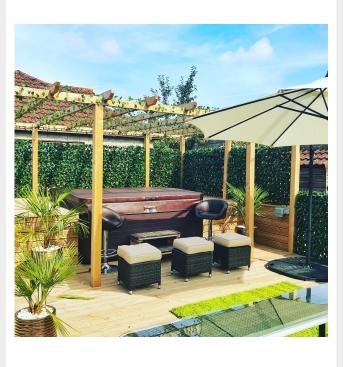

### **Description**

Our newest edition to the expressgrass.com hedge range. Rather than the single boxwood tiles this product is a pre-assembled 2m x 1m Hedge on a solid trellis backing.

A random leaf direction can be achieved, so they can be used stood upright to a height of 2m or laid across to form a 2m width by 1m height.

Slightly denser coverage can be obtain by opening trellis to a square of 1.2m x 1.2m

Perfect for smartening up gardens, yards, swimming pools areas and terraces. Ideal for the easy DIY installation, the Hedge Screening can be used virtually anywhere.