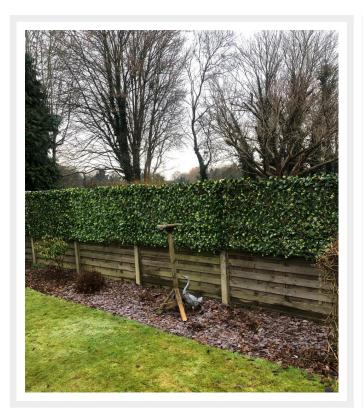

### **Description**

Our newest edition to the expressgrass.com hedge range. Rather than the single boxwood tiles this product is a pre-assembled 2m x 1m Hedge on a solid trellis backing.

A random leaf direction can be achieved, so they can be used stood upright to a height of 2m or laid across to form a 2m width by 1m height.

Slightly denser coverage can be obtain by opening trellis to a square of 1.2m x 1.2m

Perfect for smartening up gardens, yards, swimming pools areas and terraces. Ideal for the easy DIY installation, the Hedge Screening can be used virtually anywhere.

#### **Popular Uses**

- Garden Fencing
- Garden walls
- Balconies/Verandas
- Restaurants/Bars
- Hotels
- Shopping Centres
- And an endless amount more