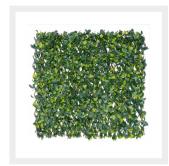

### **Description**

Our newest edition to the expressgrass.com hedge range. Rather than the single boxwood tiles this product is a pre-assembled 2m x 1m Hedge on a solid trellis backing.

A random leaf direction can be achieved, so they can be used stood upright to a height of 2m or laid across to form a 2m width by 1m height.

Slightly denser coverage can be obtain by opening trellis to a square of 1.2m x 1.2m

Perfect for smartening up gardens, yards, swimming pools areas and terraces. Ideal for the easy DIY installation, the Hedge Screening can be used virtually anywhere.