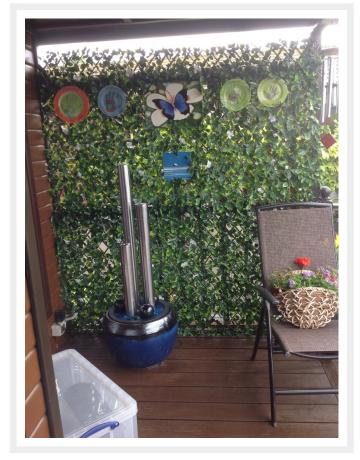

Slightly denser coverage can be obtain by opening trellis to a square of 1.2m x 1.2m

Perfect for smartening up gardens, yards, swimming pools areas and terraces. Ideal for the easy DIY installation, the Hedge Screening can be used virtually anywhere.

#### **Popular Uses**

- Garden Fencing
- Garden walls
- Balconies/Verandas
- Restaurants/Bars
- Hotels
- Shopping Centres
- And an endless amount more