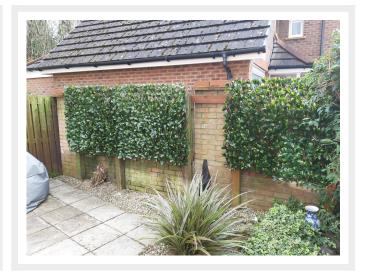

### **Description**

Our newest edition to the expressgrass.com hedge range. Rather than the single boxwood tiles this product is a pre-assembled 2m x 1m Hedge on a solid trellis backing.

A random leaf direction can be achieved, so they can be used stood upright to a height of 2m or laid across to form a 2m width by 1m height.

Slightly denser coverage can be obtain by opening trellis to a square of 1.2m x 1.2m

Perfect for smartening up gardens, yards, swimming pools areas and terraces. Ideal for the easy DIY installation, the Hedge Screening can be used virtually anywhere.

#### **Popular Uses**

- Garden Fencing
- Garden walls
- Balconies/Verandas
- Restaurants/Bars
- Hotels
- Shopping Centres
- And an endless amount more