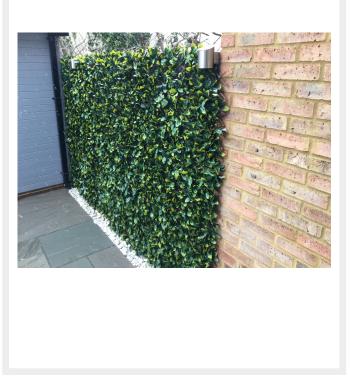

### **Description**

Our newest edition to the expressgrass.com hedge range. Rather than the single boxwood tiles this product is a pre-assembled 2m x 1m Hedge on a solid trellis backing.

A random leaf direction can be achieved, so they can be used stood upright to a height of 2m or laid across to form a 2m width by 1m height.

The Hedge Screen is manufactured from specially formulated plastic with UV inhibitors to protect against colour fading.

#### **Popular Uses**

- Garden Fencing
- Garden walls
- Balconies/Verandas
- Restaurants/Bars
- Hotels
- Shopping Centres
- And an endless amount more