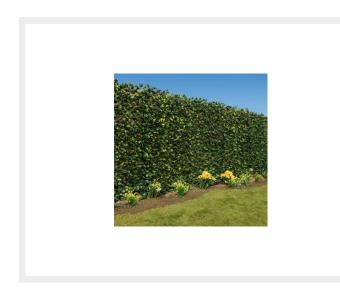

Slightly denser coverage can be obtain by opening trellis to a square of 1.2m x 1.2m

Perfect for smartening up gardens, yards, swimming pools areas and terraces. Ideal for the easy DIY installation, the Hedge Screening can be used virtually anywhere.

#### **Popular Uses**

- Garden Fencing
- Garden walls
- Balconies/Verandas
- Restaurants/Bars
- Hotels
- Shopping Centres
- And an endless amount more