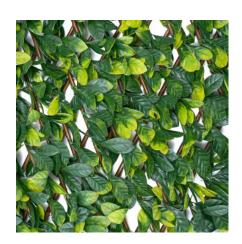

### **Description**

Our newest edition to the expressgrass.com hedge range. Rather than the single boxwood tiles this product is a pre-assembled 2m x 1m Hedge on a solid trellis backing.

A random leaf direction can be achieved, so they can be used stood upright to a height of 2m or laid across to form a 2m width by 1m height.

The Hedge Screen is manufactured from specially formulated plastic with UV inhibitors to protect against colour fading.