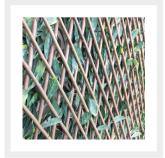

### **Description**

Our newest edition to the expressgrass.com hedge range. Rather than the single boxwood tiles this product is a pre-assembled 2m x 1m Hedge on a solid trellis backing.

A random leaf direction can be achieved, so they can be used stood upright to a height of 2m or laid across to form a 2m width by 1m height.

Slightly denser coverage can be obtain by opening trellis to a square of 1.2m x 1.2m

Perfect for smartening up gardens, yards, swimming pools areas and terraces. Ideal for the easy DIY installation, the Hedge Screening can be used virtually anywhere.

## **Additional Information**

| Coverage | N/A                     |
|----------|-------------------------|
| Size     | N/A                     |
| Backing  | Extendable Trellis Grid |