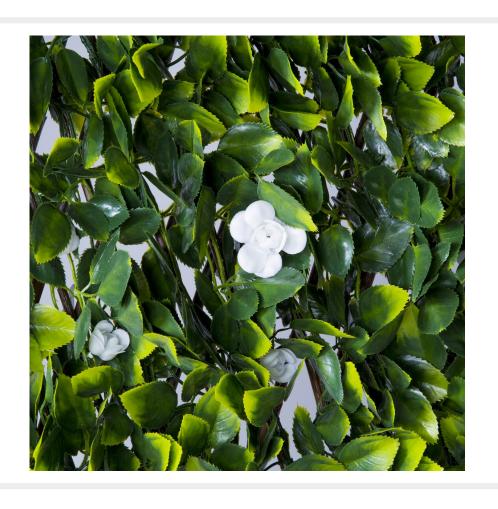

#### **Description**

Our newest edition to the expressgrass.com hedge range. Rather than the single boxwood tiles this product is a pre-assembled 2m x 1m Hedge on a solid trellis backing.

A random leaf direction can be achieved, so they can be used stood upright to a height of 2m or laid across to form a 2m width by 1m height.

The Hedge Screen is manufactured from specially formulated plastic with UV inhibitors to protect against colour fading.