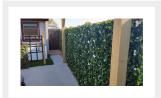

Slightly denser coverage can be obtain by opening trellis to a square of 1.2m x 1.2m

Perfect for smartening up gardens, yards, swimming pools areas and terraces. Ideal for the easy DIY installation, the Hedge Screening can be used virtually anywhere.

#### **Popular Uses**

- Garden Fencing
- Garden walls
- Balconies/Verandas
- Restaurants/Bars
- Hotels
- Shopping Centres
- And an endless amount more