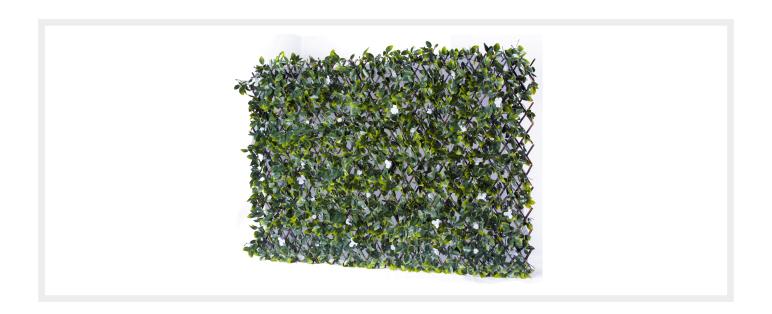

### **Product Images**

#### **Description**

Our newest edition to the expressgrass.com hedge range. Rather than the single boxwood tiles this product is a pre-assembled 2m x 1m Hedge on a solid trellis backing.

A random leaf direction can be achieved, so they can be used stood upright to a height of 2m or laid across to form a 2m width by 1m height.

Slightly denser coverage can be obtain by opening trellis to a square of 1.2m x 1.2m

Perfect for smartening up gardens, yards, swimming pools areas and terraces. Ideal for the easy DIY installation, the Hedge Screening can be used virtually anywhere.