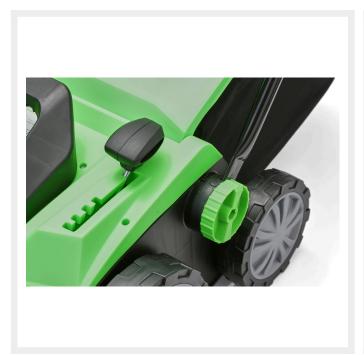

Featuring a dedicated 380mm brush head engineered exclusively for artificial grass, using the cutting-edge Turfmatic™ Astrospiral Nylon, this sweeper offers precision and effectiveness like no other. With four adjustable height settings, it accommodates all types of artificial grass styles, ensuring a tailored approach to your lawn's unique needs.

• Weight: 14.9 kg

• Suitable for rain or snow: No

• Exclusive Turfmatic Designed Astrospiral Nylon Brush Roller