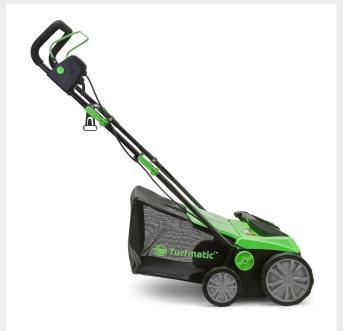

# Turfmatic™ 380 Artificial Grass Sweeper 2 in 1 - 1800w

Your Price £189.00 Regular Price £399.00

# **Description**

Buy now. Pay later. No fees.

Optimise your artificial grass maintenance with the Turfmatic 380 Artificial Grass Sweeper. This powerful tool is specially crafted for seasonal upkeep, guaranteeing your synthetic lawn remains pristine year-round. Say goodbye to unsightly twigs, leaves, and weeds, as this sweeper effortlessly clears them away while revitalising flattened areas.

The 2-in-1 design of the Turfmatic 380 is a game-changer. Not only does it rejuvenate flattened grass, but it also expertly collects debris, making your maintenance routine a breeze. Elevate the longevity and visual appeal of your artificial grass effortlessly with this innovative sweeper.

### User Guide

• Motor Type: Electric 230v

• 10 metre High Vis Cable with a moulded UK plug.

Power: 1800WProtection: IPX4Forward speeds: 1Collection Basket: 48L

Operating Speed 3500rpmWorking Width: 380 mm