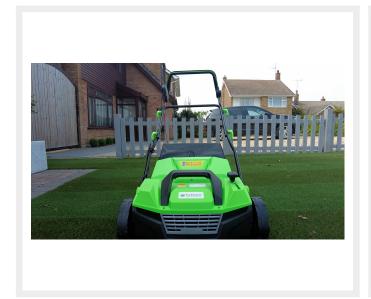

Featuring a dedicated 380mm brush head engineered exclusively for artificial grass, using the cutting-edge Turfmatic™ Astrospiral Nylon, this sweeper offers precision and effectiveness like no other. With four adjustable height settings, it accommodates all types of artificial grass styles, ensuring a tailored approach to your lawn's unique needs.