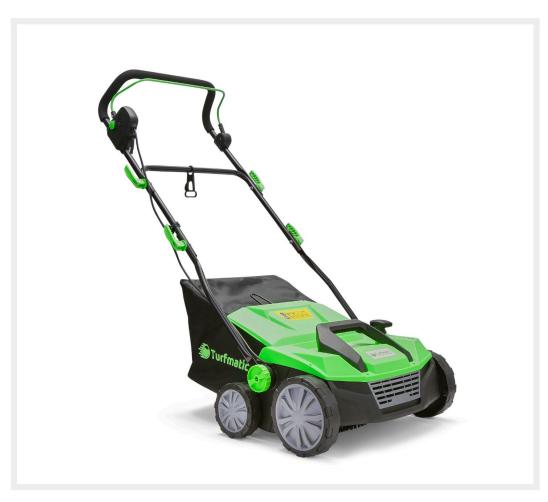

# Turfmatic™ 380 Artificial Grass Sweeper 2 in 1 - 1800w

Your Price £189.00 Regular Price £399.00

# **Description**

Buy now. Pay later. No fees.

Optimise your artificial grass maintenance with the Turfmatic 380 Artificial Grass Sweeper. This powerful tool is specially crafted for seasonal upkeep, guaranteeing your synthetic lawn remains pristine year-round. Say goodbye to unsightly twigs, leaves, and weeds, as this sweeper effortlessly clears them away while revitalising flattened areas.

Featuring a dedicated 380mm brush head engineered exclusively for artificial grass, using the cutting-edge Turfmatic™ Astrospiral Nylon, this sweeper offers precision and effectiveness like no other. With four adjustable height settings, it accommodates all types of artificial grass styles, ensuring a tailored approach to your lawn's unique needs.

The 2-in-1 design of the Turfmatic 380 is a game-changer. Not only does it rejuvenate flattened grass, but it also expertly collects debris, making your maintenance routine a breeze. Elevate the longevity and visual appeal of your artificial grass effortlessly with this innovative sweeper.