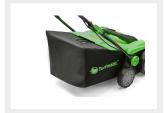

The 2-in-1 design of the Turfmatic 380 is a game-changer. Not only does it rejuvenate flattened grass, but it also expertly collects debris, making your maintenance routine a breeze. Elevate the longevity and visual appeal of your artificial grass effortlessly with this innovative sweeper.

### User Guide

• Motor Type: Electric 230v

• 10 metre High Vis Cable with a moulded UK plug.

Power: 1800WProtection: IPX4Forward speeds: 1Collection Basket: 48L

Operating Speed 3500rpmWorking Width: 380 mm