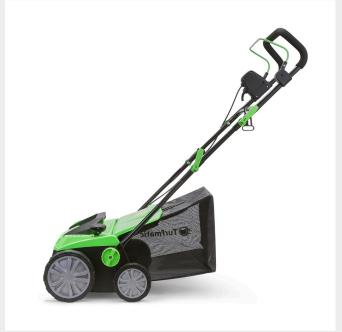

The 2-in-1 design of the Turfmatic 380 is a game-changer. Not only does it rejuvenate flattened grass, but it also expertly collects debris, making your maintenance routine a breeze. Elevate the longevity and visual appeal of your artificial grass effortlessly with this innovative sweeper.

### User Guide

• Motor Type: Electric 230v

• 10 metre High Vis Cable with a moulded UK plug.

Power: 1800WProtection: IPX4Forward speeds: 1Collection Basket: 48L

Operating Speed 3500rpmWorking Width: 380 mm