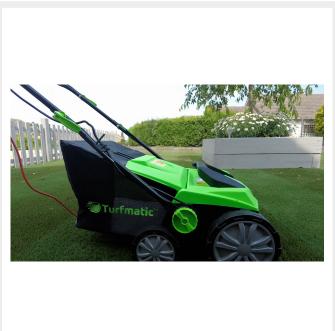

# **Description**

Buy now. Pay later. No fees.

Optimise your artificial grass maintenance with the Turfmatic 380 Artificial Grass Sweeper. This powerful tool is specially crafted for seasonal upkeep, guaranteeing your synthetic lawn remains pristine year-round. Say goodbye to unsightly twigs, leaves, and weeds, as this sweeper effortlessly clears them away while revitalising flattened areas.

The 2-in-1 design of the Turfmatic 380 is a game-changer. Not only does it rejuvenate flattened grass, but it also expertly collects debris, making your maintenance routine a breeze. Elevate the longevity and visual appeal of your artificial grass effortlessly with this innovative sweeper.