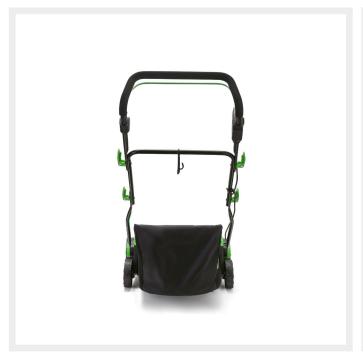

### User Guide

• Motor Type: Electric 230v

• 10 metre High Vis Cable with a moulded UK plug.

Power: 1800WProtection: IPX4Forward speeds: 1Collection Basket: 48L

Operating Speed 3500rpmWorking Width: 380 mm