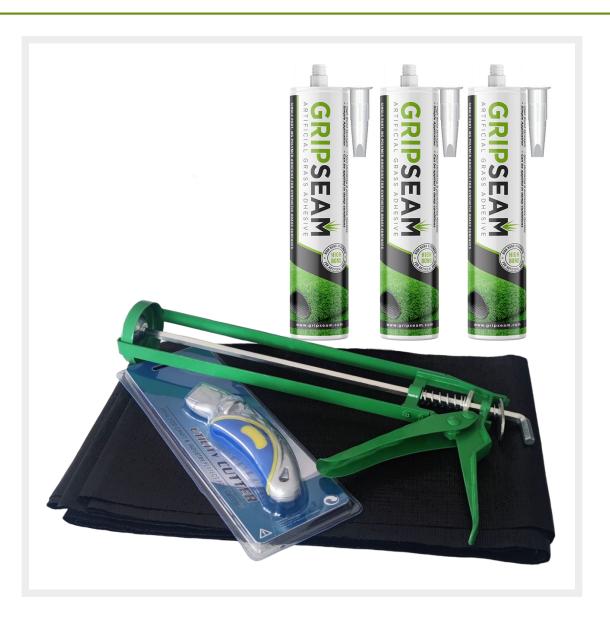

### **Product Images**

#### **Kit Includes**

**Three Tubes of GripSeam Adhesive**: Ensures a strong and lasting bond for your artificial grass installation.

**10 Meters of Joining Tape**: Abundant joining tape for seamlessly connecting your artificial grass sections.

Adhesive Applicator Gun: A convenient tool to efficiently apply the adhesive, making the process a breeze.

Fixed Blade Trimming Knife: Precision cutting for achieving neat and polished edges in your installation.