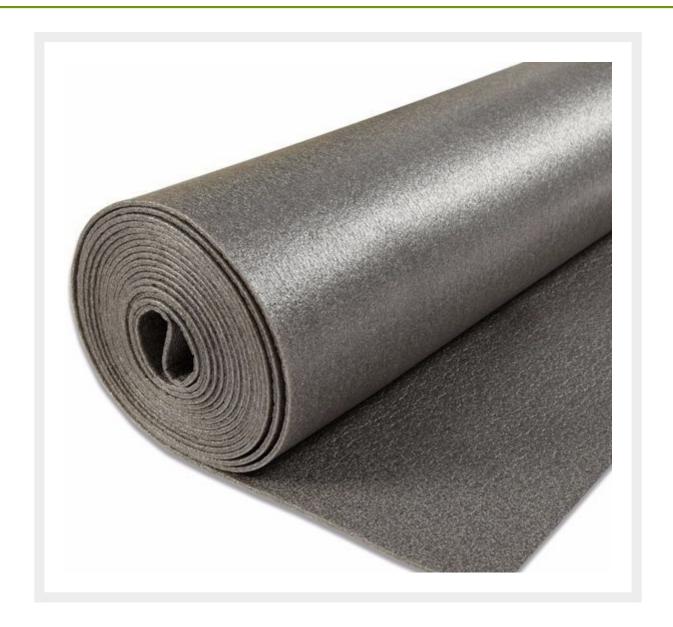

# **Product Images**

# **Description**

Great for use on decking boards and patios.

Designed to be laid directly beneath any of our artificial grass products to produce a softer feel under foot.

On decking boards and patios it will reduce the chance of lines showing through on the surface of grass.

## **Specifications**

~

Colour: Charcoal Grey ✓ Weight: 35kg/m3

Size: 1.2m x 12m (14.4m²)

Thickness: 6-7mmRecyclable: 100%