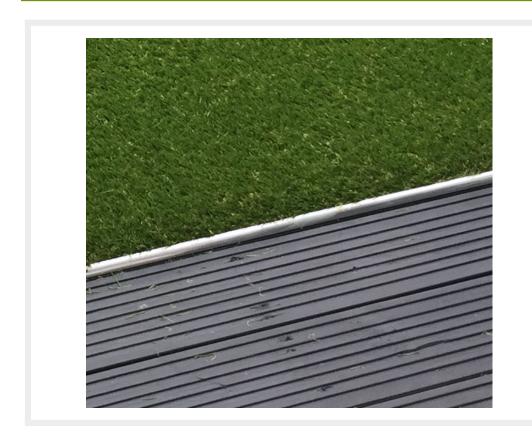

## **Description**

Used to finish Artificial Grass around wooden decking, flat roofs, exhibition stands etc.

Stops wind lifting exposed edges and elimates trip hazards caused by unsecured edges. Can be nailed or stuck with aquabond adhesive to any flat clean surface.