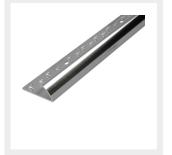

## 2.7m Aluminium Edge Trim

£12.99

## **Description**

Used to finish Artificial Grass around wooden decking, flat roofs, exhibition stands etc.

Stops wind lifting exposed edges and elimates trip hazards caused by unsecured edges. Can be nailed or stuck with aquabond adhesive to any flat clean surface.