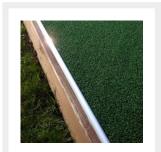

## **Description**

Used to finish Artificial Grass around wooden decking, flat roofs, exhibition stands etc.

Stops wind lifting exposed edges and elimates trip hazards caused by unsecured edges. Can be nailed or stuck with aquabond adhesive to any flat clean surface.