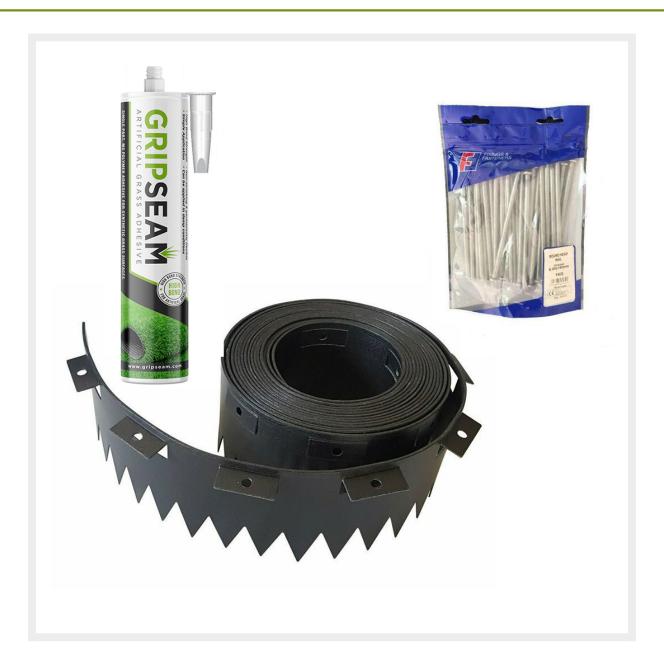

## **Product Images**

## Description

Introducing our Innovative Artificial Grass Perimeter Edge Fixing System

Revolutionize your artificial grass installation with our efficient and cost-effective perimeter fixing solution.

Perfect for both Trade Contractors and DIY Enthusiasts Exceptionally Adaptable and Versatile Ensures a secure, unobtrusive boundary between your grass and flower beds or pathways, offering up to 9 fixing points per meter.

Simply secure it in place with our fixing nails and attach your artificial grass to the integrated shelf/tabs using the provided GripSeam Adhesive.

This system can be effortlessly curved in any direction to shape your lawn's perimeter, effortlessly accommodating trees and shrubs.

Proudly Manufactured in the UK from Heavy-Duty HDPE Plastic, striking a remarkable balance between flexibility and robustness when installed.

Built to Last:

- Resistant to Rust and Rot
- UV and Frost Resistant
- Fully Recyclable