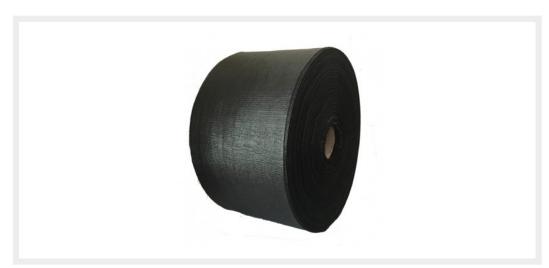

## **5m Joining Tape for Artificial Grass**

£4.95

## **Description**

Made of rot proof geo-textile fabric. When used with Aquabond Adhesive it forms a strong bond between sections of artificial grass carpets used in surfacing of sports areas.

On joins longer than 20m it is far more economical to use our Multipurpose Adhesive.

Please note colour may vary from image shown.